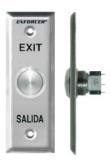

# SD-7204SC-PE1 NEW

- Stainless-steel single-gang plate.
- ► Vandal-resistant, 1¾" dia., stainless-steel pushbutton.
- "Exit" and "Salida" silk-screened on plate.
- N.O./N.C. contact rated 5A @ 250VAC.